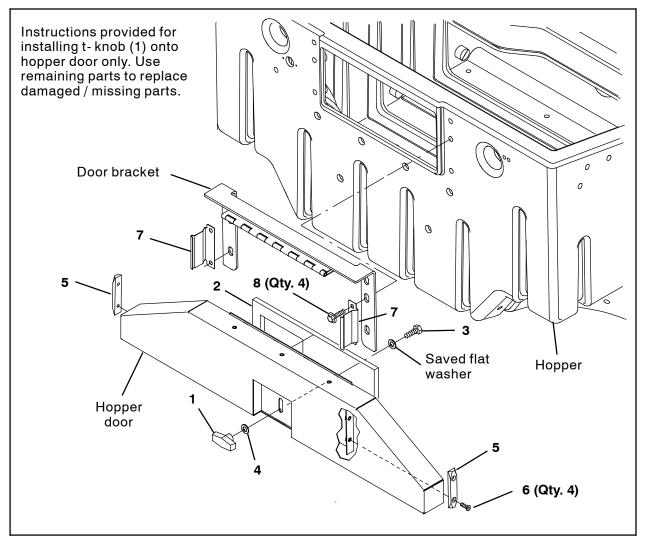

 Use a hex screw (3), flat washer (4), and saved flat washer to install the plastic t- knob (1) onto the hopper door. (Fig. 2)

FIG. 2