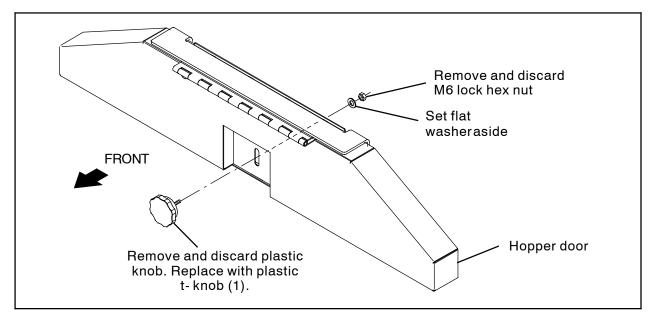

#### **INSTALLATION:**

FOR SAFETY: Before leaving or servicing machine, stop on level surface, turn off machine, set parking brake, and remove key.

1. Remove the plastic knob from the hopper door. Discard the plastic knob, M6 lock hex nut, and flat washer. (Fig. 1)